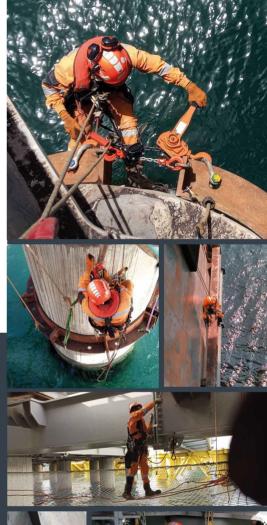

We provide typical Inspections, Repairs & Maintenance (IRM) operations to such sectors as Cement plants, Oil &Gas (onshore and offshore), factories and industrial plants, telecom/energy operators...

Additionally, we provide welding & installation works, NDT inspections, DROPS inspections, Lifting Equipment Inspection (LEI) including Load tests services.

Nous réalisons des opérations typiques d'inspection, de réparation et d'entretien à des secteurs tels que le pétrole et le gaz (onshore et offshore), les cimenteries carrières et mines, les usines alimentaires, les opérateurs de télécommunications/énergie...