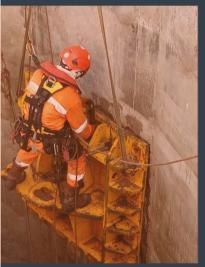

PLUS SAFE is a Senegal-registered company, "Local Content" certified, conducting operations throughout West Africa from Mauritania to Bénin, Mali to Côte d'Ivoire.

PLUS SAFE has initially developed as an offshoot of French-based ADS rope access company. Since its formal incorporation in Senegal (2015), it is the sole locally-based provider of rope access services at international standards, currently manned by over 20 IRATA-qualified technicians and supervisors.

PLUS SAFE is also a recognized Professional Training Center for all Work at height activities, including Scaffolding erection, dismantling and verification, Pylon & Rooftop Works, Rope Access, Lifting Operations...