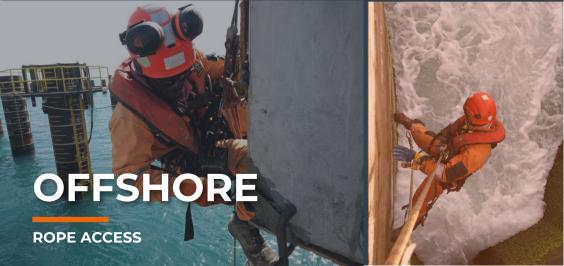

PLUS SAFE is a Senegal-registered company, "Local Content" certified, conducting operations throughout West Africa from Mauritania to Bénin, Mali to Côte d'Ivoire.

PLUS SAFE has initially developed as an offshoot of French-based ADS rope access company. Since its formal incorporation in Senegal (2015), it is the sole locally-based provider of rope access services at international standards, currently manned by over 20 IRATA-qualified technicians and supervisors.

PLUS SAFE est une entreprise enregistrée au Sénégal, certifiée « Local Content », qui mène des opérations dans toute l'Afrique de l'Ouest, de la Mauritanie au Bénin, du Mali à la Côte d'Ivoire.

Emanation de l'entreprise française d'accès sur corde ADS, active au Sénégal depuis le début des années 2000, PLUS SAFE a officielle